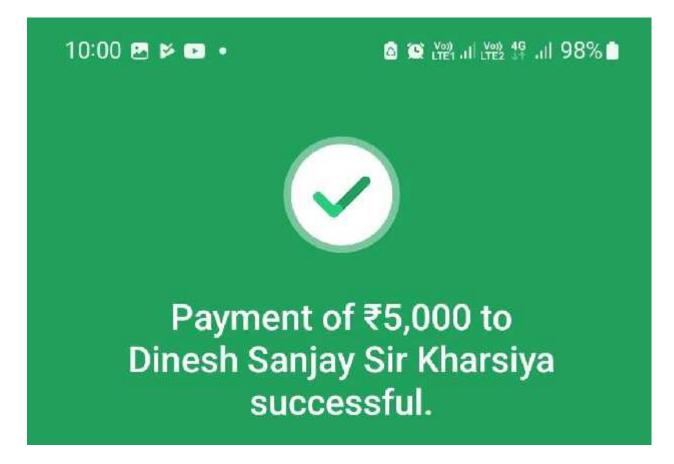

Prof. ML Dhirhi (History) helped him –

DONE

Prof.Reeta Singh (Economics) helped him-

| Dr. R | K Tandan | HoD Hind | li helped him- |
|-------|----------|----------|----------------|
|-------|----------|----------|----------------|

| 🔺 🖾 🛉 🖾 📥 🙆 🛤 🛛 🛛 🕏 🕍 📅 🔏 77%।                    | 8:08 a.m. |
|---------------------------------------------------|-----------|
| Payment of ₹5,000 to Din<br>Sanjay successful.    | _         |
| VIEW DETAILS CHECK BALAI                          | NCE       |
|                                                   |           |
| Get better returns than Bank<br>with Liquid Funds | « >       |
|                                                   |           |
|                                                   |           |
|                                                   |           |
|                                                   |           |
|                                                   |           |
|                                                   |           |