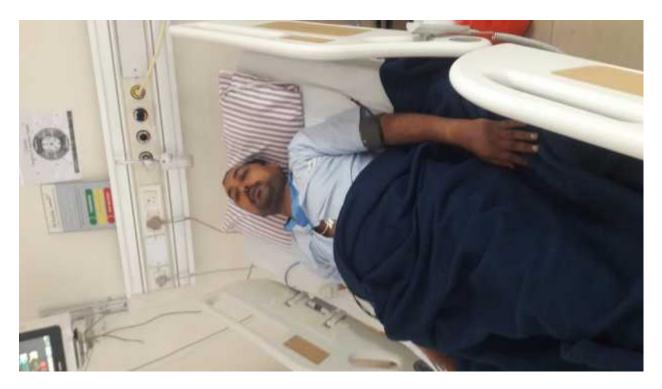

## WITH SHRI DINESH KUMAR SANJAY ASST. PROF. HINDI

When he is admitted in OP JINDAL HOSPITAL Raigarh, Some teachers helped him as following. Dr. R K Tandan visited at hospital as HoD Hindi/ Incharge Principal also.